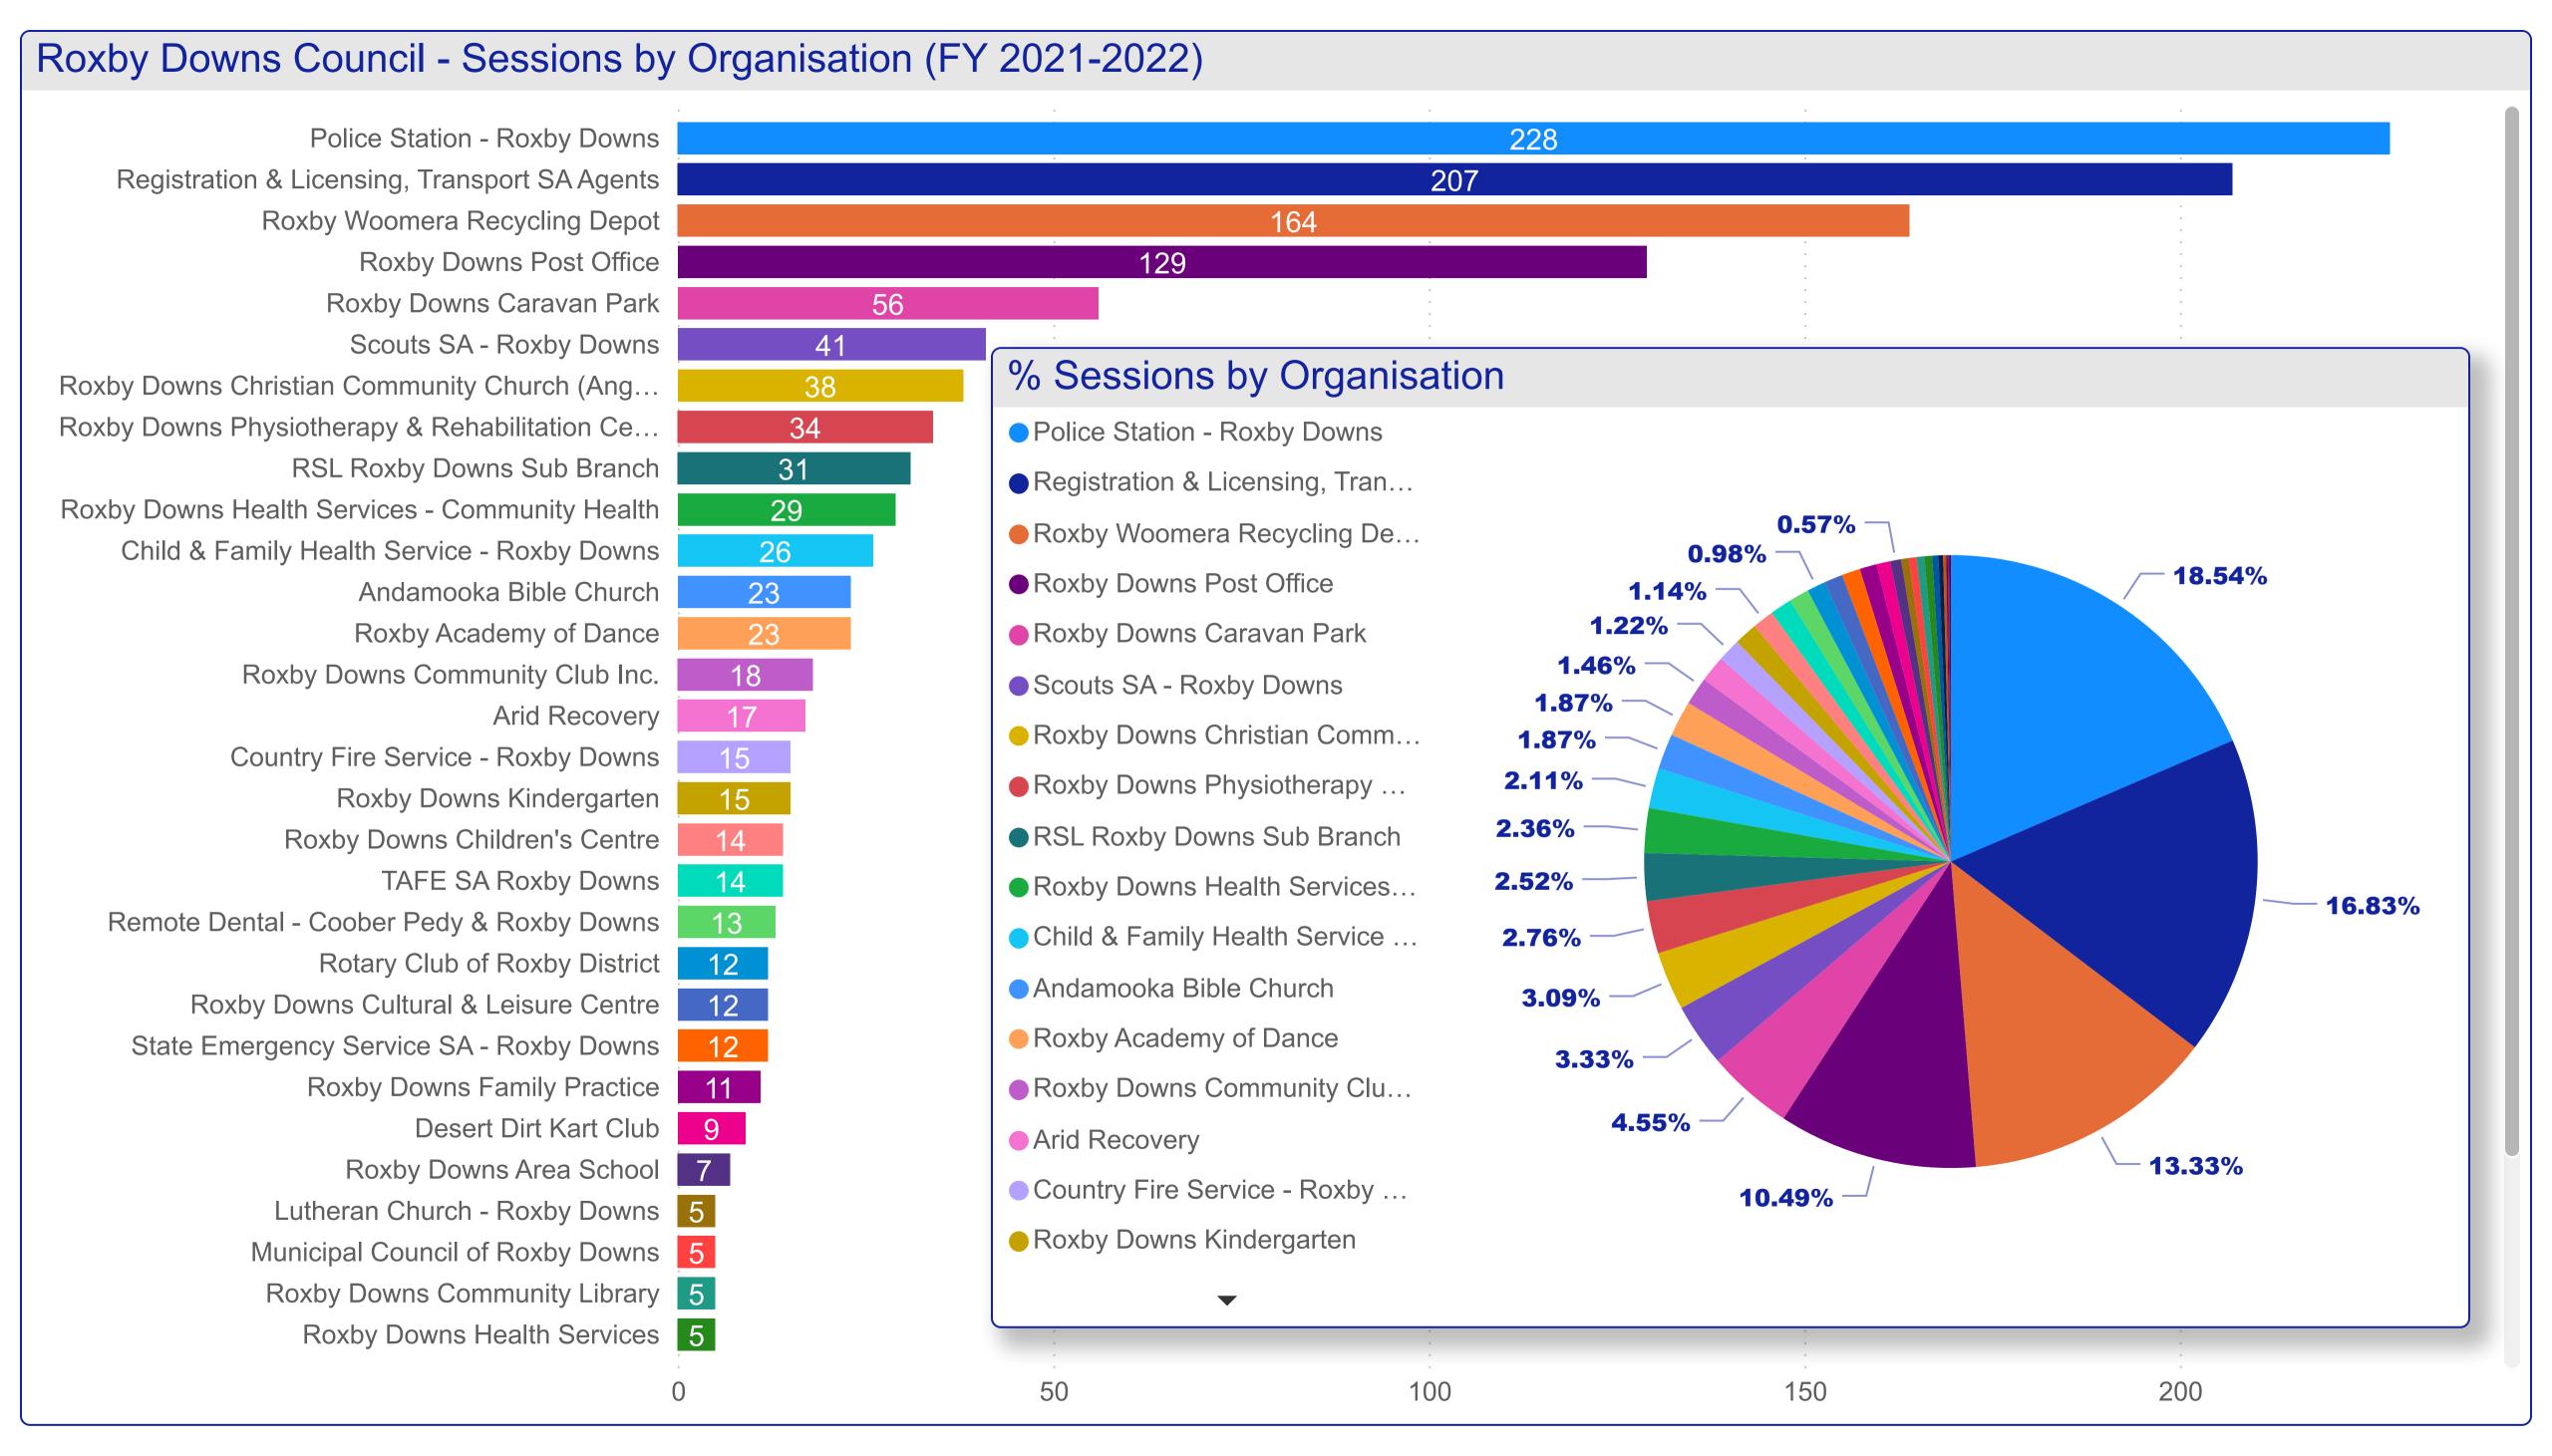

| Organisation                                              | Sum of Sessions |
|-----------------------------------------------------------|-----------------|
| Andamooka Bible Church                                    | 23              |
| Arid Recovery                                             | 17              |
| Child & Family Health Service - Roxby Downs               | 26              |
| Country Fire Service - Roxby Downs                        | 15              |
| Desert Dirt Kart Club                                     | 9               |
| Lutheran Church - Roxby Downs                             | 5               |
| Municipal Council of Roxby Downs                          | 5               |
| Police Station - Roxby Downs                              | 228             |
| Registration & Licensing, Transport SA Agents             | 207             |
| Remote Dental - Coober Pedy & Roxby Downs                 | 13              |
| Rotary Club of Roxby District                             | 12              |
| Roxby Academy of Dance                                    | 23              |
| Roxby Downs Area School                                   | 7               |
| Roxby Downs Caravan Park                                  | 56              |
| Roxby Downs Children's Centre                             | 14              |
| Roxby Downs Christian Community Church (Anglican Uniting) | 38              |
| Roxby Downs Community Club Inc.                           | 18              |
| Roxby Downs Community Library                             | 5               |
| Roxby Downs Cultural & Leisure Centre                     | 12              |
| Roxby Downs Doctors Surgery                               | 1               |
| Roxby Downs Family Practice                               | 11              |
| Total                                                     | 1230            |